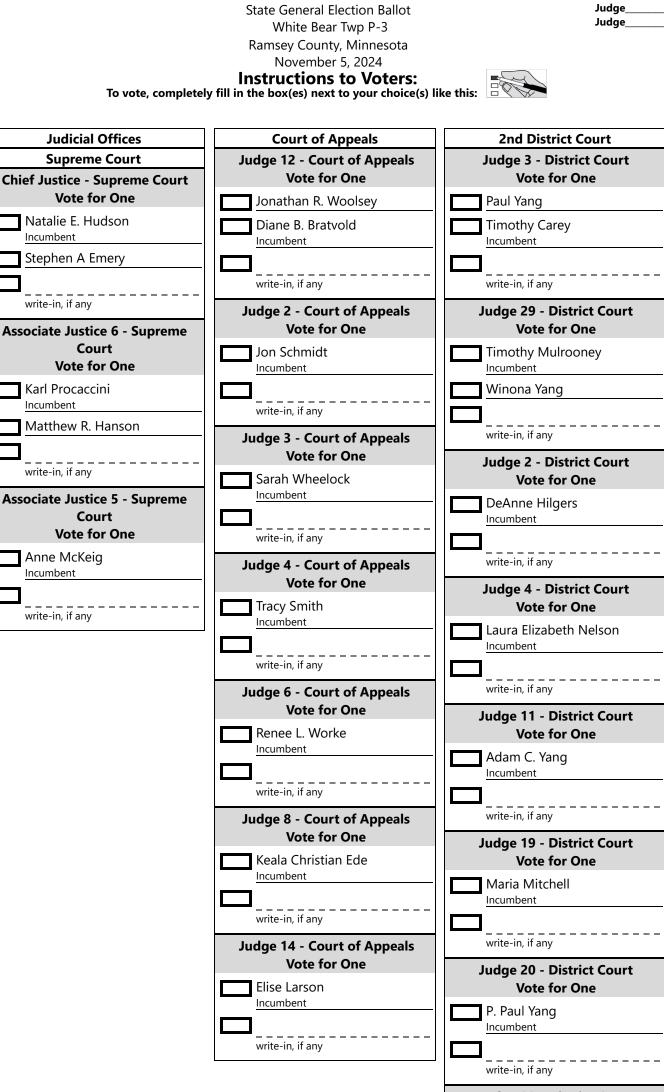

## Sample Ballot

State General Election Ballot White Bear Twp P-3 Ramsey County, Minnesota November 5, 2024

Instructions to Voters: To vote, completely fill in the box(es) next to your choice(s) like this:

Judge\_ Judge\_

| - |                                                |                                                                    |                                          |
|---|------------------------------------------------|--------------------------------------------------------------------|------------------------------------------|
|   | Federal Offices                                | State Offices                                                      | County Offices                           |
|   | President and Vice-President                   | State Representative                                               | County Commissioner                      |
|   | Vote for One                                   | District 36B                                                       | District 1                               |
|   | Donald J. Trump and JD Vance                   | Vote for One                                                       | Vote for One                             |
|   | Republican                                     | Brion Curran<br>Democratic-Farmer-Labor                            | Tara Jebens-Singh                        |
|   | Kamala D. Harris and Tim<br>Walz               | Patty Bradway                                                      |                                          |
|   | Democratic-Farmer-Labor                        | Republican                                                         | write-in, if any                         |
|   | Chase Oliver and Mike ter                      |                                                                    | Town Offices                             |
|   | Maat                                           | write-in, if any                                                   | Town Supervisor Seat A                   |
|   | Libertarian Party<br>Robert F. Kennedy Jr. and | Constitutional Amendments                                          | White Bear Township<br>Vote for One      |
|   | Nicole Shanahan                                | Failure to vote on a constitutional                                |                                          |
|   | We The People                                  | amendment will have the same                                       | Ed Prudhon                               |
|   | Jill Stein and Samson                          | effect as voting no on the                                         |                                          |
|   | Kpadenou<br>Green Party                        | amendment.<br>To vote for a proposed                               | write-in, if any                         |
|   | Claudia De la Cruz and Karina                  | constitutional amendment, fill in                                  | Special Election for Town                |
|   | Garcia                                         | the box next to the word "Yes" on                                  | Supervisor Seat B<br>White Bear Township |
|   | Socialism and Liberation                       | that question. To vote against a                                   | To fill vacancy in term expiring         |
|   | Rachele Fruit and Dennis                       | proposed constitutional                                            | December 31, 2026                        |
|   | Richter<br>Socialist Workers Party             | amendment, fill in the box next to the word "No" on that question. | Vote for One                             |
|   | Cornel West and Melina                         | Environment and Natural                                            | Beth Artner                              |
|   | Abdullah                                       | <b>Resources Trust Fund Renewal</b>                                | Tom Riedesel                             |
|   | Justice For All                                | Shall the Minnesota Constitution be                                | Ronald J Denn                            |
|   | Shiva Ayyadurai and Crystal                    | amended to protect drinking water sources and the water quality of |                                          |
|   | Ellis<br>Independent                           | lakes, rivers, and streams; conserve                               | write-in, if any                         |
|   |                                                | wildlife habitat and natural areas;                                | School District Offices                  |
|   |                                                | improve air quality; and expand                                    | School Board Member At Large             |
|   | U.S. Senator                                   | access to parks and trails by extending the transfer of proceeds   | District 624                             |
|   | Vote for One                                   | from the state-operated lottery to                                 | Vote for Up to Three                     |
|   | Amy Klobuchar                                  | the environment and natural                                        | Dan Skaar                                |
|   | Democratic-Farmer-Labor                        | resources trust fund, and to                                       | Brian Cern                               |
|   | Joyce Lynne Lacey                              | dedicate the proceeds for these purposes?                          | R Scott Smith                            |
|   | Independence-Alliance                          | Yes                                                                | Tim Klecker                              |
|   | Royce White<br>Republican                      |                                                                    | Angela Thompson                          |
|   | Rebecca Whiting                                |                                                                    | Scott Arcand                             |
|   | Libertarian Party                              |                                                                    |                                          |
|   |                                                |                                                                    | write-in, if any                         |
|   | write-in, if any                               |                                                                    |                                          |
|   | U.S. Representative                            |                                                                    | write-in, if any                         |
|   | District 4                                     |                                                                    |                                          |
|   | Vote for One                                   |                                                                    | write-in, if any                         |
|   | May Lor Xiong<br>Republican                    |                                                                    |                                          |
|   | Betty McCollum                                 |                                                                    |                                          |
|   | Democratic-Farmer-Labor                        |                                                                    |                                          |
|   |                                                |                                                                    |                                          |
|   | write-in, if any                               |                                                                    |                                          |

## Sample Ballot

Judge 22 - District Court Vote for One

| Jacob Kraus               |
|---------------------------|
| Incumbent                 |
|                           |
| Judge 23 - District Court |
| Vote for One              |
| •                         |